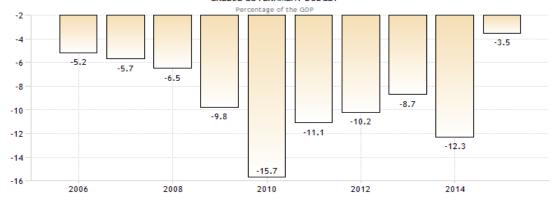

# Review the following key economic indicators for Greece from 2014 to 2015.

## GREECE UNEMPLOYMENT RATE Percentage of the Labor Force 27.5 27.1 27 27 27 26.7 26.5 26.3 26.2 26.1 26.1 25.9 25.9 26 25.6 25.4 25.5 25 4/1/2014 7/1/2014 10/1/2014 1/1/2015

SOURCE: WWW.TRADINGECONOMICS.COM | NATIONAL STATISTICAL SERVICE OF GREECE

# GREECE YOUTH UNEMPLOYMENT RATE



SOURCE: WWW.TRADINGECONOMICS.COM | EUROSTAT

#### GREECE INFLATION RATE



SOURCE: WWW.TRADINGECONOMICS.COM | NATIONAL STATISTICAL SERVICE OF GREECE

#### GREECE GOVERNMENT BUDGET



SOURCE: WWW.TRADINGECONOMICS.COM | EUROSTAT

### GREECE CONSUMER CONFIDENCE



SOURCE: WWW.TRADINGECONOMICS.COM | EUROPEAN COMMISSION