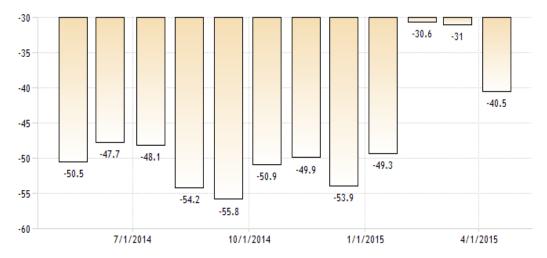

### GREECE CONSUMER CONFIDENCE

SOURCE: WWW.TRADINGECONOMICS.COM | EUROPEAN COMMISSION