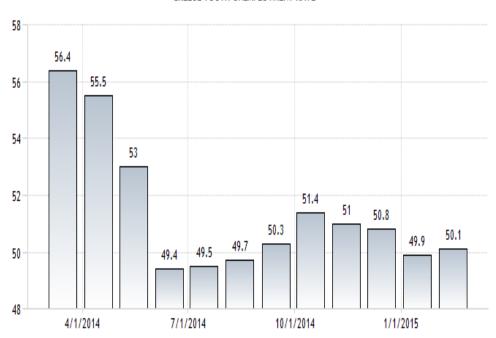

# Review the following key economic indicators for Greece from 2014 to 2015.

## GREECE UNEMPLOYMENT RATE Percentage of the Labor Force 27.5 27.1 27 27 27 26.7 26.5 26.3 26.2 26.1 26.1 25.9 25.9 26 25.6 25.4 25.5 25 4/1/2014 7/1/2014 10/1/2014 1/1/2015

SOURCE: WWW.TRADINGECONOMICS.COM | NATIONAL STATISTICAL SERVICE OF GREECE

# GREECE YOUTH UNEMPLOYMENT RATE



SOURCE: WWW.TRADINGECONOMICS.COM | EUROSTAT

#### GREECE INFLATION RATE



SOURCE: WWW.TRADINGECONOMICS.COM | NATIONAL STATISTICAL SERVICE OF GREECE

#### GREECE GOVERNMENT BUDGET



SOURCE: WWW.TRADINGECONOMICS.COM | EUROSTAT

### GREECE CONSUMER CONFIDENCE



SOURCE: WWW.TRADINGECONOMICS.COM | EUROPEAN COMMISSION