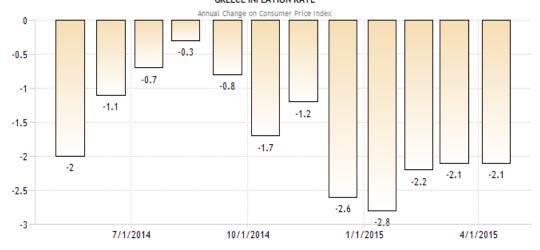

#### GREECE INFLATION RATE

SOURCE: WWW.TRADINGECONOMICS.COM | NATIONAL STATISTICAL SERVICE OF GREECE